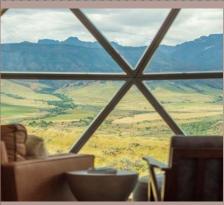

## Four Individual Thoughtfully crafted Domes

## HEART MOUNTAIN | PILOT PEAK | CODY PEAK | SUNLIGHT

· Full bathroom · Kitchen · Bar Seating · Skylight · Lounge ·

Sleeps 4 ~ Queen bed ~ 2 lofted twins Kitchen Bathroom Lounge

Sleeps 3 ~ Queen bed ~ 1 lofted twin Kitchen Bathroom Lounge

# Four Individual Thoughtfully crafted Domes HEART MOUNTAIN | PILOT PEAK | CODY PEAK | SUNLIGHT

· Full bathroom · Kitchen · Bar Seating · Skylight · Lounge ·

Sleeps 4

~ Queen bed

~ 2 lofted twins

Kitchen

Bathroom