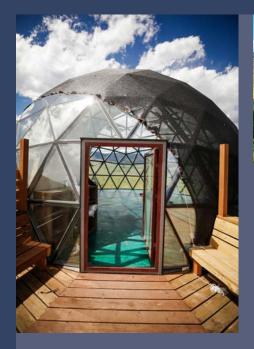

# Yoga Dome

yoga | meditation | tai chi | guest speaker | qi gong | soundbath | singing

## Glass dome studio welcoming stillness & movement

Created to hold space for various gatherings featuring a 24 foot spanning gorgeous hand poured water resistant floor.

## Featuring.

- ♦ deck and bench entry
- ♦ yoga mats & props
- ♦ infrared sauna
- ♦ starlink wifi
- ♦ bathroom
- ◊ 360 views