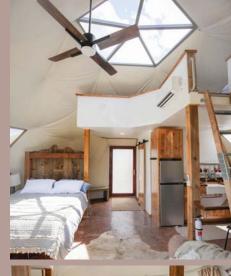

## HEART MOUNTAIN | PILOT PEAK | CODY PEAK | SUNLIGHT

· Full bathroom · Kitchen · Bar Seating · Skylight · Lounge ·

Sleeps 4 ~ Queen bed ~ 2 lofted twins Kitchen Bathroom Lounge

Sleeps 3 ~ Queen bed ~ 1 lofted twin Kitchen Bathroom Lounge

# Four Individual Thoughtfully crafted Domes HEART MOUNTAIN | PILOT PEAK | CODY PEAK | SUNLIGHT

· Full bathroom · Kitchen · Bar Seating · Skylight · Lounge ·

Sleeps 4

~ Queen bed

~ 2 lofted twins

Kitchen

Bathroom