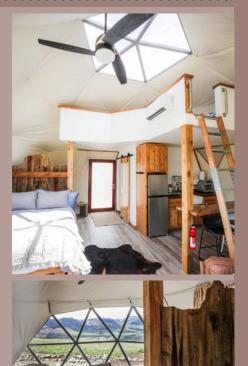

## Four Individual Thoughtfully crafted Domes

## HEART MOUNTAIN | PILOT PEAK | CODY PEAK | SUNLIGHT

· Full bathroom · Kitchen · Bar Seating · Skylight · Lounge ·

Sleeps 4 ~ Queen bed ~ 2 lofted twins Kitchen Bathroom Lounge

Sleeps 3 ~ Queen bed ~ 1 lofted twin Kitchen Bathroom Lounge

# Four Individual Thoughtfully crafted Domes HEART MOUNTAIN | PILOT PEAK | CODY PEAK | SUNLIGHT

· Full bathroom · Kitchen · Bar Seating · Skylight · Lounge ·

Sleeps 4

~ Queen bed

~ 2 lofted twins

Kitchen

Bathroom

Lounge