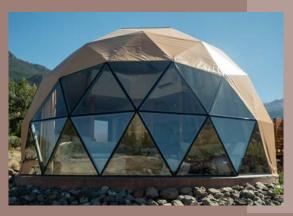

## Four Individual Thoughtfully crafted Domes

## HEART MOUNTAIN | PILOT PEAK | CODY PEAK | SUNLIGHT

· Full bathroom · Kitchen · Bar Seating · Skylight · Lounge ·

Sleeps 4 ~ Queen bed ~ 2 lofted twins Kitchen Bathroom Lounge

Sleeps 3 ~ Queen bed ~ 1 lofted twin Kitchen Bathroom Lounge

# Four Individual Thoughtfully crafted Domes HEART MOUNTAIN | PILOT PEAK | CODY PEAK | SUNLIGHT

· Full bathroom · Kitchen · Bar Seating · Skylight · Lounge ·

Sleeps 4

~ Queen bed

~ 2 lofted twins

Kitchen

Bathroom