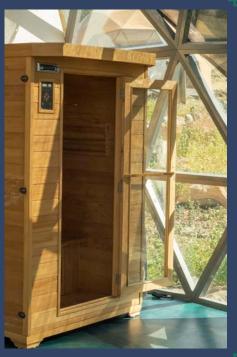

## Featuring.

- ♦ deck and bench entry
- ♦ yoga mats & props
- ♦ infrared sauna
- ♦ starlink wifi
- ♦ bathroom
- ◊ 360 views

# Infrared Sauna

two people | 20min - I hour Infrared lamps are used to operate at a lower temperature, providing therapeutic benefit.