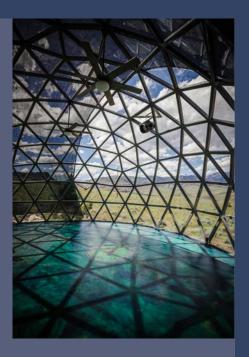

# Yoga Dome

yoga | meditation | tai chi | guest speaker | qi gong | soundbath | singing

## Glass dome studio welcoming stillness & movement

Created to hold space for various gatherings featuring a 24 foot spanning gorgeous hand poured water resistant floor.

## Featuring.

- ♦ deck and bench entry
- ♦ yoga mats & props
- ♦ infrared sauna
- ♦ starlink wifi
- ♦ bathroom
- ◊ 360 views