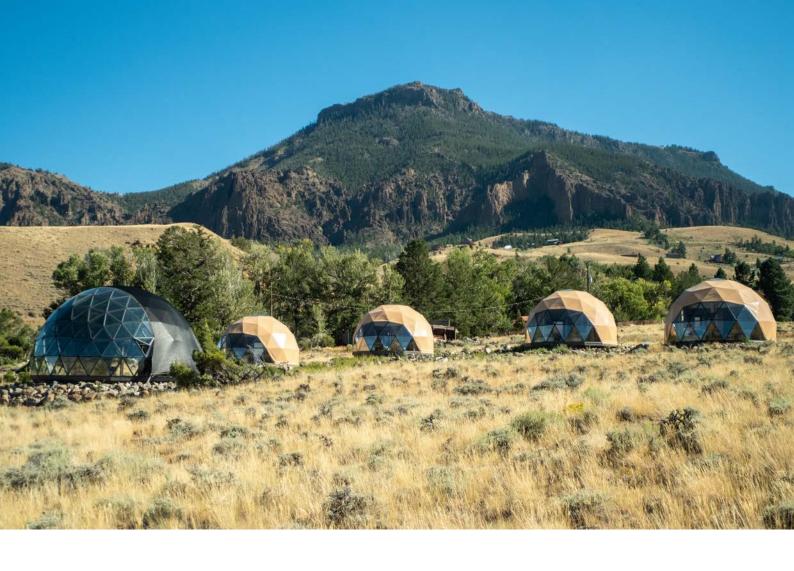

# Accomodation

## Four Individual Thoughtfully crafted Domes

## HEART MOUNTAIN | PILOT PEAK | CODY PEAK | SUNLIGHT

· Full bathroom · Kitchen · Bar Seating · Skylight · Lounge ·

Sleeps 4 ~ Queen bed ~ 2 lofted twins Kitchen Bathroom Lounge

Sleeps 3 ~ Queen bed ~ 1 lofted twin Kitchen Bathroom Lounge